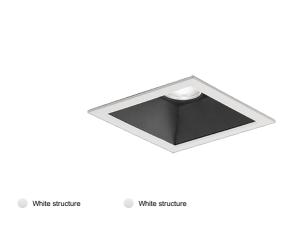

# **Narro RV PRO**

### FM 2600 Im 22 W 830 FO 30° white/white

## **Product description**

**Installation** Recessed ceiling (RV) **Optic** Metalized polycarbonate optic with lacquer finish, uniform distribution **Nominal Luminaire Luminous flux** 2600 lm

Light source luminous flux 3010 lm Power 21.9  $\mbox{W}$ 