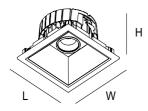

# **Narro RV PRO**

### FM 2600 Im 22 W 830 FO 30° white/white



#### **Dimension**



**Dimension (mm): L:** 240 **W:** 240 **H:** 110

## **Product description**

**Installation** Recessed ceiling (RV) **Optic** Metalized polycarbonate optic with lacquer finish, uniform distribution **Nominal Luminaire Luminous flux** 2600 lm

Light source luminous flux 3010 lm Power 21.9  $\mbox{W}$ 

Correlated colour temperature - CCT  $3000\ \mathrm{K}$  Colour Rendering Index - CRI 80

Chromaticity tolerance (initial MacAdam) 3 Lumen maintenance factor 50000h

L80 B10 at 35°C **Driver** LED driver with fixed output **Power supply** 230V 50Hz

IP Protection IP20 IK Protection IK06 Weight 2,10 kg EAN number

3831116726662 Energy class A++



## **Photometry**

The photometric data and LDT / IES files for products with Emergency modules (1h, 3h), colours (other than white) and suspensi