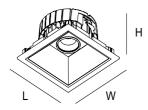

#### **Dimension**

**Dimension (mm): L:** 240 **W:** 240 **H:** 110

**Cut Out (mm):** Lco: 220 Wco: 220 Hco: 130