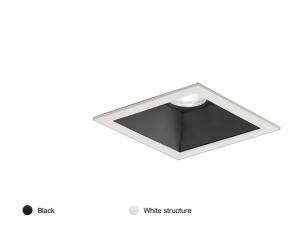

# **Narro RV PRO**

#### FS 2000 lm 15 W 830 FO 15° black/white

### **Product description**

**Installation** Recessed ceiling (RV) **Optic** Metalized polycarbonate optic with lacquer finish, uniform distribution **Nominal Luminaire Luminous flux** 2000 lm

Light source luminous flux 2290 lm Power 15.4 W  $\,$ 