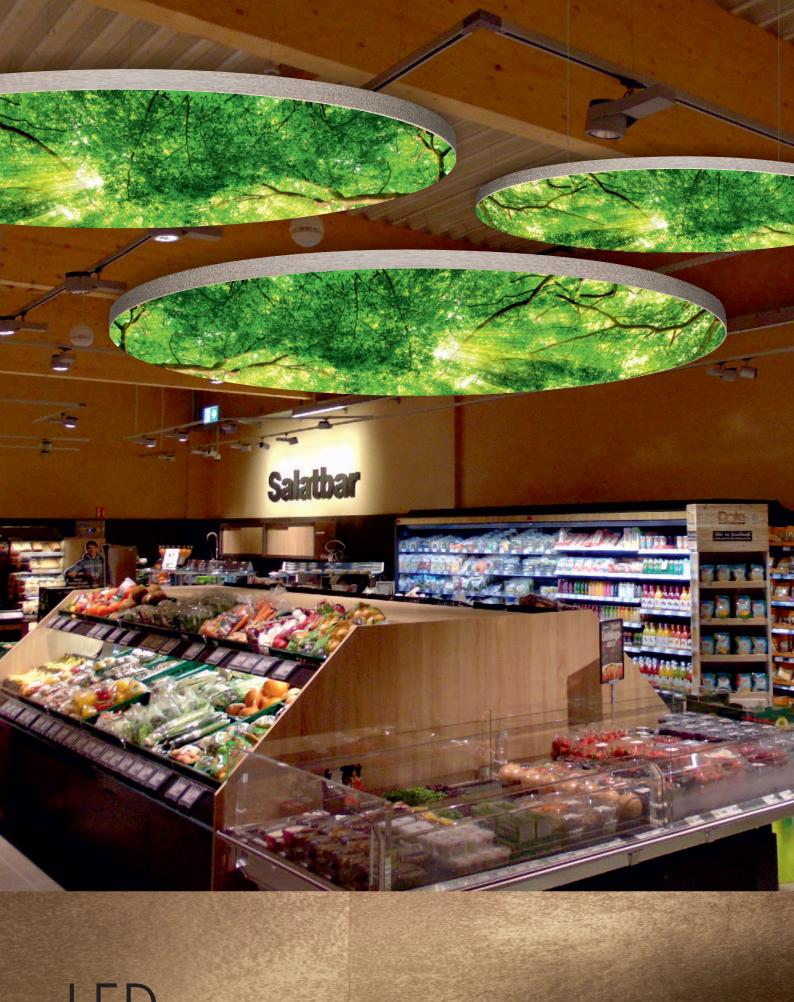

## TS-DISPLAY®-Flächenleuchte

Klassische Rundleuchte mit nur 80 mm Rahmentiefe. Elegant und vielseitig. Nach Ihren Anforderungen produzierbar. Auch als Akustikleuchte mit Micro Backlit B1 Spanntuch (schallabsorbierend) erhältlich. Alle Rundleuchten in verschiedenen Ausstattungen (Lichtfarbe, Leistung, Steuerung, Rahmenfarbe) individuell an Ihre Anforderungen angepassbar. TIPP - Für Motivebeleuchtung empfehlen wir die Lichtfarbe 6.500 Kelvin (Kaltweiß).

| Durchmesser | Leistung       | Rahmenfarbe                     | Lichtfarbe   | Preis netto |
|-------------|----------------|---------------------------------|--------------|-------------|
| 1.000 mm    | 115 W 10.000 L | nach RAL oder<br>Dekorfolierung | 3.000/6.500K | 1.269,-     |
| 1.200 mm    | 140 W 12.500 L | •                               | 3.000/6.500K | 1.425,-     |
| 1.500 mm    | 175 W 15.700 L | •                               | 3.000/6.500K | 1.965,-     |
| 1.800 mm    | 205 W 18.500 L | •                               | 3.000/6.500K | 2.359,-     |
| 2.000 mm    | 230 W 20.500 L | •                               | 3.000/6.500K | 2.978,-     |
| 2.300 mm    | 265 W 24.000 L | •                               | 3.000/6.500K | 3.465,-     |