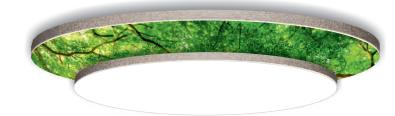

## TS-DISPLAY®-Flächenleuchte

Klassische Rundleuchte mit nur 80 mm Rahmentiefe. Elegant und vielseitig. Nach Ihren Anforderungen produzierbar. Auch als Akustikleuchte mit Micro Backlit B1 Spanntuch (schallabsorbierend) erhältlich. Alle Rundleuchten in verschiedenen Ausstattungen (Lichtfarbe, Leistung, Steuerung, Rahmenfarbe) individuell an Ihre Anforderungen angepassbar. TIPP - Für Motivebeleuchtung empfehlen wir die Lichtfarbe 6.500 Kelvin (Kaltweiß).

| Durchmesser | Leistung       | Rahmenfarbe                     | Lichtfarbe   | Preis netto |
|-------------|----------------|---------------------------------|--------------|-------------|
| 1.000 mm    | 115 W 10.000 L | nach RAL oder<br>Dekorfolierung | 3.000/6.500K | 1.269,-     |
| 1.200 mm    | 140 W 12.500 L | •                               | 3.000/6.500K | 1.425,-     |
| 1.500 mm    | 175 W 15.700 L | •                               | 3.000/6.500K | 1.965,-     |
| 1.800 mm    | 205 W 18.500 L | •                               | 3.000/6.500K | 2.359,-     |
| 2.000 mm    | 230 W 20.500 L | •                               | 3.000/6.500K | 2.978,-     |
| 2.300 mm    | 265 W 24.000 L | •                               | 3.000/6.500K | 3.465,-     |