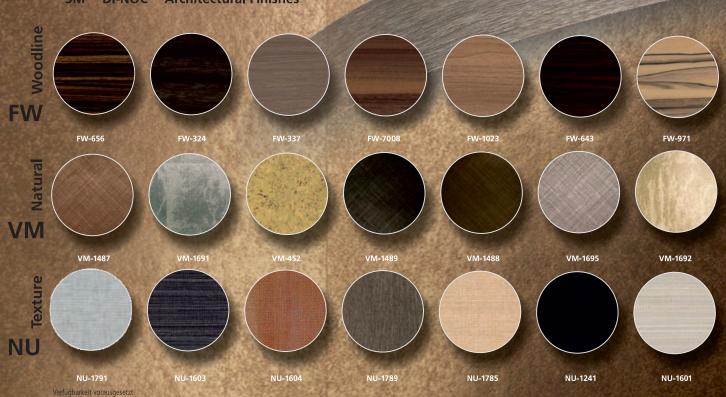

## Auszug Rahmendekor 3M™ DI-NOC™ Architectural Finishes

- Alle Rundleuchten auch in Tunable White, RGB, 4.000 K produzierbar
- Steuerung/Dimmung über CASAMBI, DALI, 1-10V möglich
- Lichtleistung an Ihre Anforderung anpassbar
- Motive sind werkzeuglos wechselbar